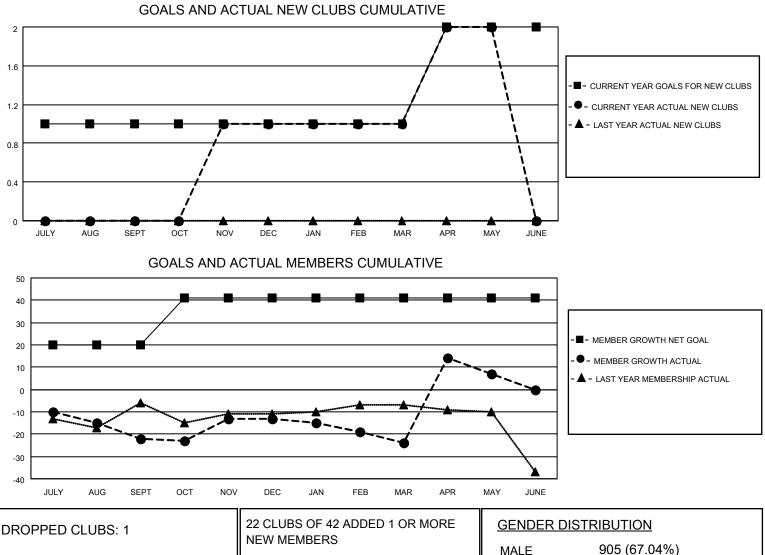

## LOCATION MINNESOTA

District 5M 5

Results as of: 5/31/2021

| Clubs                 |               |           |               | Members               |                        |                         |                                                    |  |  |
|-----------------------|---------------|-----------|---------------|-----------------------|------------------------|-------------------------|----------------------------------------------------|--|--|
| RESULTS FOR 2020-2021 |               |           |               | RESULTS FOR 2020-2021 |                        |                         |                                                    |  |  |
| QUARTER               | NEW CLUB GOAL | NEW CLUBS | DROPPED CLUBS | QUARTER               | BER GROWTH NET<br>GOAL | MEMBER GROWTH<br>ACTUAL | DROPPED<br>MEMBERS ACTUAL<br>(including transfers) |  |  |
| JULY/AUG/SEPT         | 1             | 0         | 1             | JULY/AUG/SEPT         | 20                     | 13                      | 33                                                 |  |  |
| OCT/NOV/DEC           | 0             | 1         | 0             | OCT/NOV/DEC           | 21                     | 42                      | 31                                                 |  |  |
| JAN/FEB/MAR           | 0             | 0         | 0             | JAN/FEB/MAR           | 0                      | 29                      | 38                                                 |  |  |
| APR/MAY/JUNE          | 1             | 1         | 0             | APR/MAY/JUNE          | 0                      | 56                      | 24                                                 |  |  |

| DROPPED CLUBS: 1 |     | 22 CLUBS OF 42 ADDED 1 OR MORE | GENDER DISTRIBUTION        |              |     |
|------------------|-----|--------------------------------|----------------------------|--------------|-----|
|                  |     | NEW MEMBERS                    | MALE                       | 905 (67.04%) |     |
|                  |     |                                | FEMALE                     | 445 (32.96%) |     |
| DROPPED MEMBERS  |     |                                |                            |              |     |
| DECEASED         | 17  | CLICK HERE FOR CUMULATIVE      | TOTAL FAMILY UNIT MEMBERS  |              | 198 |
| CLUB CANCELLED   | 0   | MEMBERSHIP DATA                |                            |              | 101 |
| OTHER            | 109 |                                | FAMILY MEMBERS PAYING HALF |              | 101 |
| TOTAL            | 126 |                                |                            |              |     |
|                  |     |                                |                            |              |     |